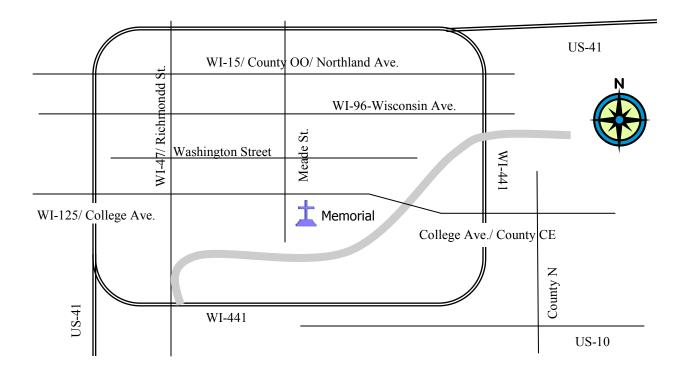

## Directions to Memorial Presbyterian Church, 803 E. College Ave., Appleton, WI. (920)734-1787:

(For more details, consult the map on our web site: www.memorialpresbyterianappleton.org)

Memorial is located on the southeast corner of College Avenue and Meade Street. Parking is available south of College Avenue in the church parking lot off Meade, and on the side streets. Parking is also available north of College Avenue on Washington Street.

Going South on US41– Take WI 441 South to County Hwy CE (College Ave.) exit. At the bottom of the exit, go right (west). Continue on College Avenue over the river until you reach Meade Street. Memorial will be on your left.

Going North on US41– Take the College Avenue (WI-125) exit. At the bottom of the ramp, go right (east). Continue on College past Lawrence University to Meade Street. Memorial will be on your right.

Going West on US10– Take County N north to County CE (College Ave.) Turn Left (west) onto CE/College and continue over the river until you reach Meade Street. Memorial will be on your left.

Going East on WI-96 or WI-15— Go east to Richmond Street (WI-47). Turn right (south) to College Avenue. Turn left (east) onto College Avenue. Continue past Lawrence University to Meade Street. Memorial will be on your right.

Map not drawn to scale.