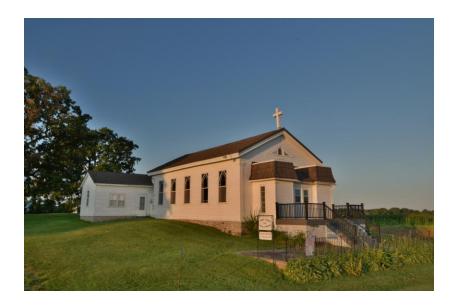

## **Peniel Welsh Chapel**

to host the 98<sup>th</sup> Annual Gymanfa Ganu

Sunday afternoon on August 23, 2020 at 2:30 PM the Peniel Welsh Chapel will host its 98<sup>th</sup> annual Gymanfa Ganu or Hymn Sing. Please join us in the singing of the old favorite hymns. Due to current mandates the event will be held outdoors. Seating will be provided or you may bring your own camp chairs. There will be water and lemonade available. There will not be any refreshments. The historic 1856 Welsh Chapel is located at

W9644 Zoar Road Oshkosh, WI 54904.

For more information visit wggaw.org/peniel-Saturdays or Peniel Welsh Chapel Facebook page